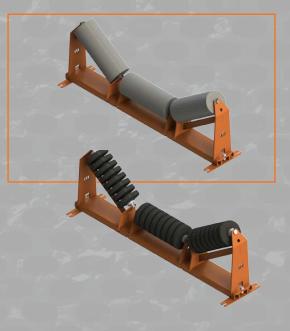

## MARTIN<sup>®</sup> TRAC-MOUNT<sup>™</sup> IDLERS

Martin<sup>®</sup> Trac-Mount<sup>™</sup> Idlers utilize sliding frames on a stationary base to provide an idler set that will fit in tight spaces between belt support cradles and allows easy installation and service. Trac-Mount<sup>™</sup> Idlers are available in 20, 35 and 45 degree angles. Idlers can be steel or impact idlers and there is a choice of three or five roll.

## **FEATURES & BENEFITS**

- Improves System Serviceability Slide-out/slide-in roller frames allows idler service without need to raise belt or remove adjacent idlers.
- Prevents Fugitive Material Trac-Mount<sup>™</sup> Idlers provide proper belt carriage while they stabilize the belt line to improve sealing.
- Durability Frame consists of 8 mm steel and idlers are industry standard good quality idlers.