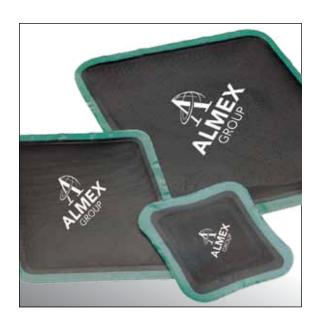

## STANDARD REPAIR PATCHES

Fusion Standard Repair Patches are ideal for the repair of puncture or gouge damage, to the conveyor belt cover as well as longitudinal rips.

|               | Size    | Weight |    | Quantity |
|---------------|---------|--------|----|----------|
| PRODUCT CODE  | in      | lbs    | kg | Per Box  |
| Diamond Patch |         |        |    |          |
| CP-DP-65      | 6 x 5   | .5     | .2 | 5        |
| CP-DP-108     | 10 x 8  | .7     | .3 | 5        |
| CP-DP-1410    | 14 x 10 | 1      | .5 | 5        |